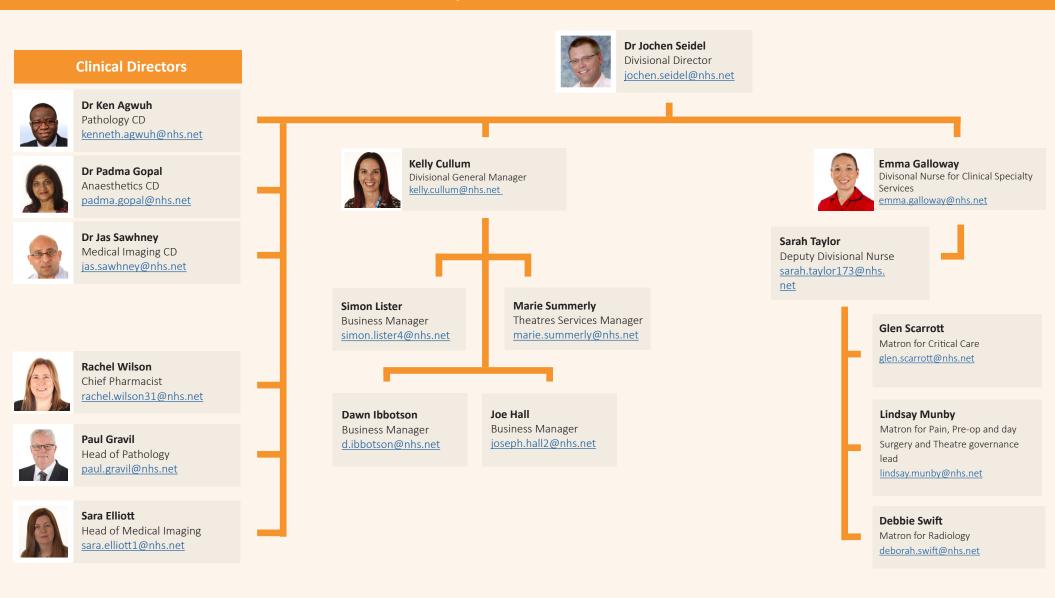

## **Clinical Specialist Services Division**

#### **Clinical Specialist Services** structure

**Dr Anurag Agrawal**Divisonal Director for Medicine
anurag.agrawal1@nhs.net

**Dr Jochen Seidel**Divisional Director for Clinical
Specialty Services
jochen.seidel@nhs.net

**Mr Eki Emovon**Divisional Director for Women and Children
<a href="mailto:eki.emovon@nhs.net">eki.emovon@nhs.net</a>

#### **Emma Galloway**

Interim Governance Lead <a href="mailto:emma.galloway@nhs.net">emma.galloway@nhs.net</a>