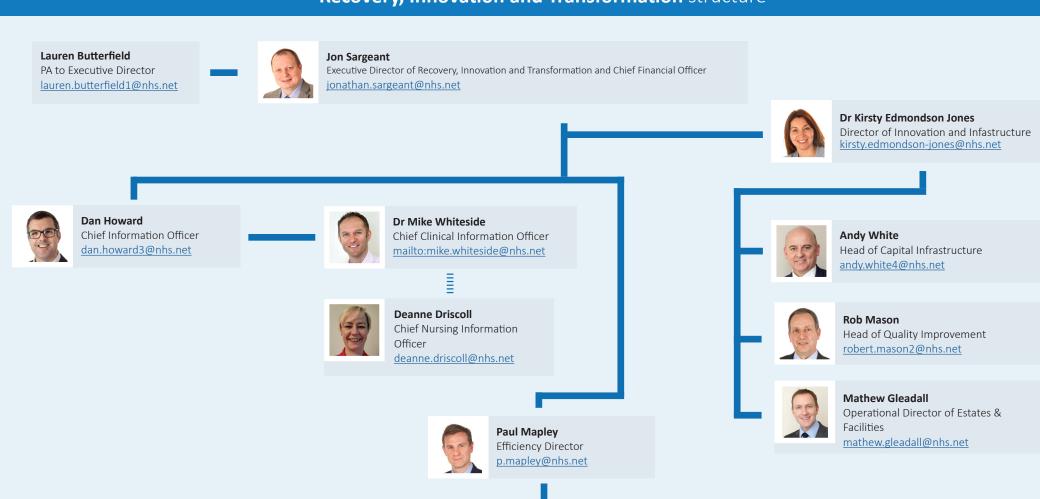

# Recovery, Innovation and Transformation, Finance and Infastructure

Jon Sargeant

Executive Director of Recovery,
Innovation and Transformation and
Chief Financial Officer
jonathan.sargeant@nhs.net

Dr Kirsty Edmondson Jones
Director of Innovation and
Infastructure
kirsty.edmondson-jones@nhs.
net

**Dan Howard**Chief Information Officer
<a href="mailto:dan.howard3@nhs.net">dan.howard3@nhs.net</a>

**Dr Mike Whiteside**Chief Clinical Information Officer
mike.whiteside@nhs.net

Paul Mapley
Efficiency Director
p.mapley@nhs.net