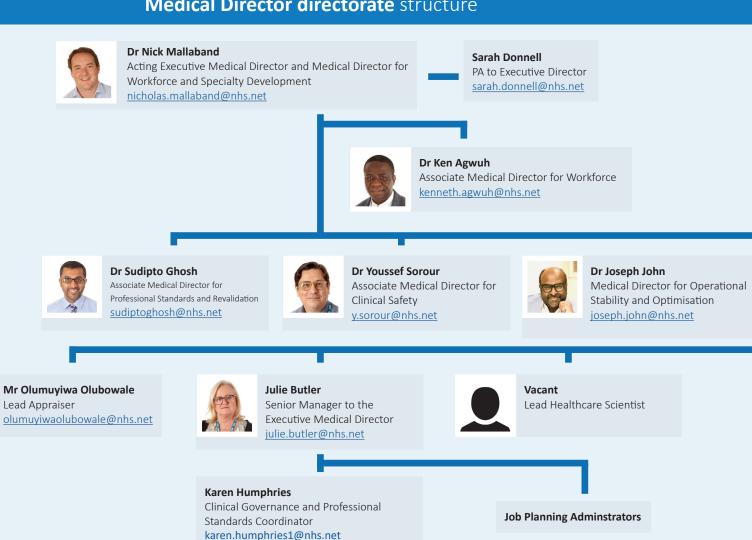

#### **Medical Director**

**Dr Nick Mallaband**Acting Executive Medical
Director
<a href="mailto:nicholas.mallaband@nhs.net">nicholas.mallaband@nhs.net</a>

**Dr Ken Agwuh**Medical Director for
Workforce
kenneth.agwuh@nhs.net

**Dr Sudipto Ghosh**Associate Medical Director for
Professional Standards and Revalidation
sudiptoghosh@nhs.net

**Dr Youssef Sorour**Associate Medical Director for Clinical Safety
y.sorour@nhs.net

**Dr Joseph John**Medical Director for
Operational Stability and
Optimisation
joseph.john@nhs.net

Julie Butler
Senior Manager to the
Executive Medical Director
julie.butler@nhs.net