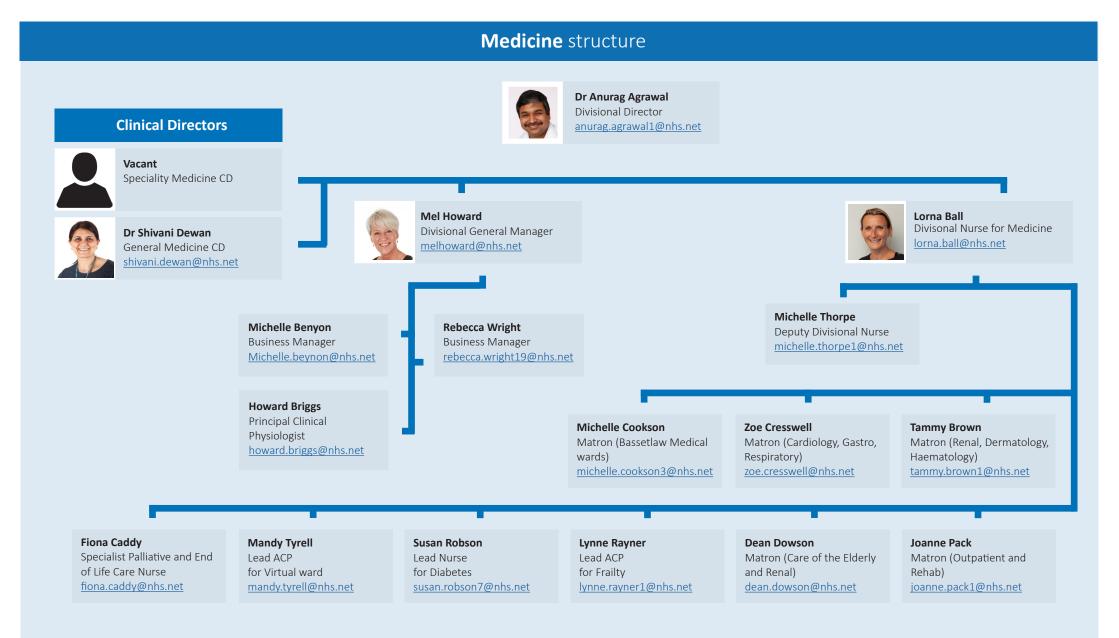

## **Medicine Division**

**Dr Anurag Agrawal**Divisonal Director for Medicine
anurag.agrawal1@nhs.net

**Dr Jochen Seidel**Divisional Director for Clinical
Specialty Services
jochen.seidel@nhs.net

**Mr Eki Emovon**Divisional Director for Women and Children
<a href="mailto:eki.emovon@nhs.net">eki.emovon@nhs.net</a>