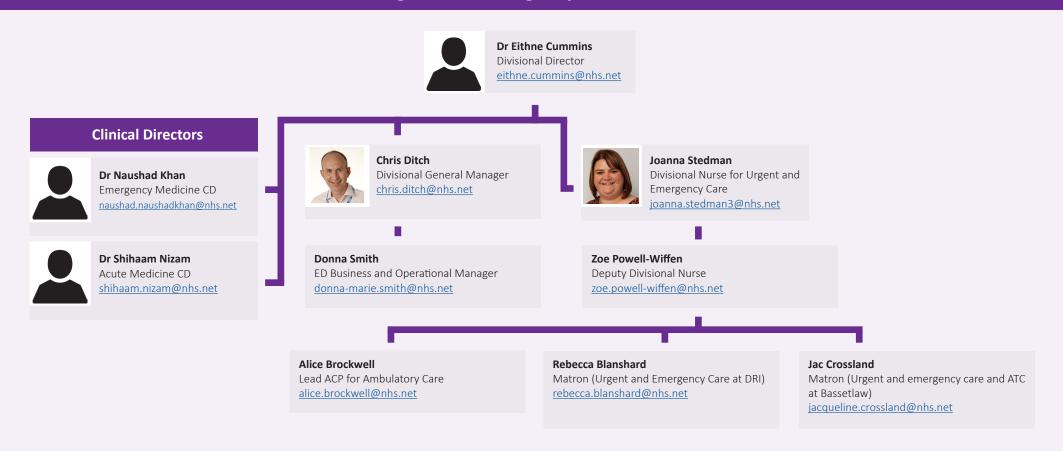

## **Urgent and Emergency Care Division**

#### **Urgent and Emergency Care** structure

**Mr Ranjit Pande**Divisional Director for Surgery ranjit.pande1@nhs.net

**Dr Eithne Cummins**Divisional Director for Urgent and Emergency Care
<a href="mailto:eithne.cummins@nhs.net">eithne.cummins@nhs.net</a>

Joanna Stedman
Division Nurse for UEC
joanna.stedman3@nhs.net

**Lois Mellor**Director of Midwifery
<u>lois.mellor@nhs.net</u>

Simon Brown
Deputy Chief Nurse
Simon.Brown27@nhs.net

**Professor Parveen Ali**Professor of Nursing
parveen.ali@sheffield.ac.uk