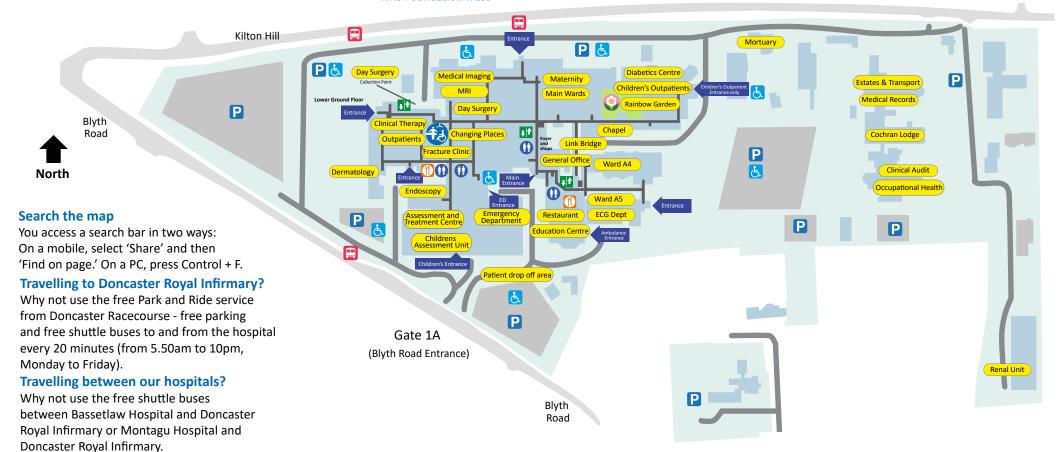

# **Bassetlaw Hospital**

Telephone 01909 500990

Gate 2
(Kilton Hill Entrance)

#### Key

Blue Badge parking

Food/cafe

**↓** Lifts

Toilets

Changing places

🖪 Bus stop

Garden

## Basement (Level 1):

MRI Clinical Therapy

## **Ground Floor (Level 2):**

A4 Endocrinology Mammography A5 Maternity (A2) **Bereavement Care** Orthopaedic/ Cardio Respiratory Unit Fracture Clinic Chapel Outpatients A3 (Childrens) Reception **Emergency Department** Restaurant General Office Shops Labour Ward (SCBU) X-Ray/Ultrasound

#### Level 3

Social Services

Intensive Care
B1/B2
B3
B5
B6
Assessment and Treatment Centre
Main Wards
Day Surgery
Medical Day Unit
Pathology
Pharmacy

## Level 4

Anaesthetics
Ambulatory Care
C1
C2
C4
CCU
Discharge Unit
Education Centre - Cochran Lodge
Link Bridge