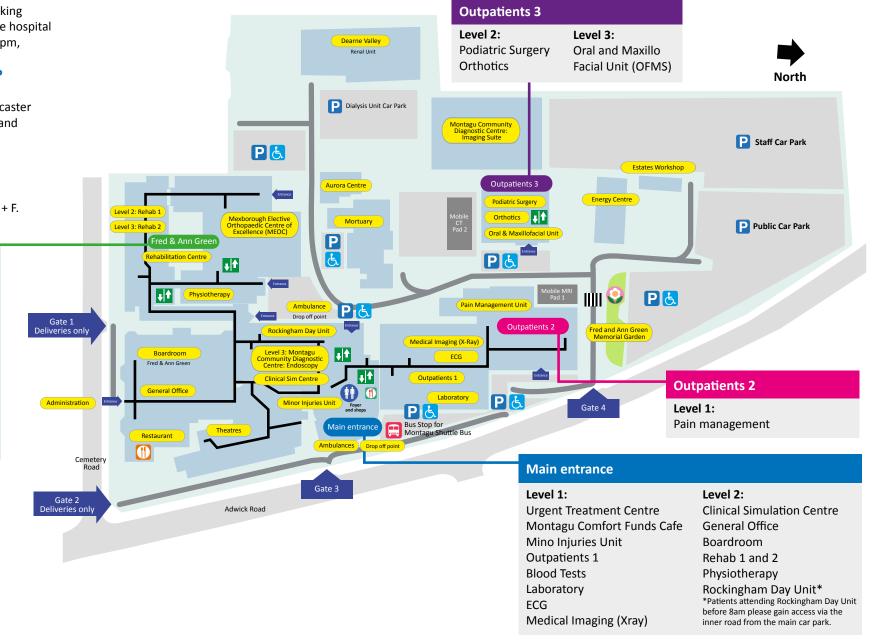

#### Fred & Ann Green

## Level 2: Rehab 1 Rehabilitation Centre Physiotherapy

Mexborough Elective Orthopaedic Centre (MEOC) Level 3: Rehab 2 Rehabilitation Centre