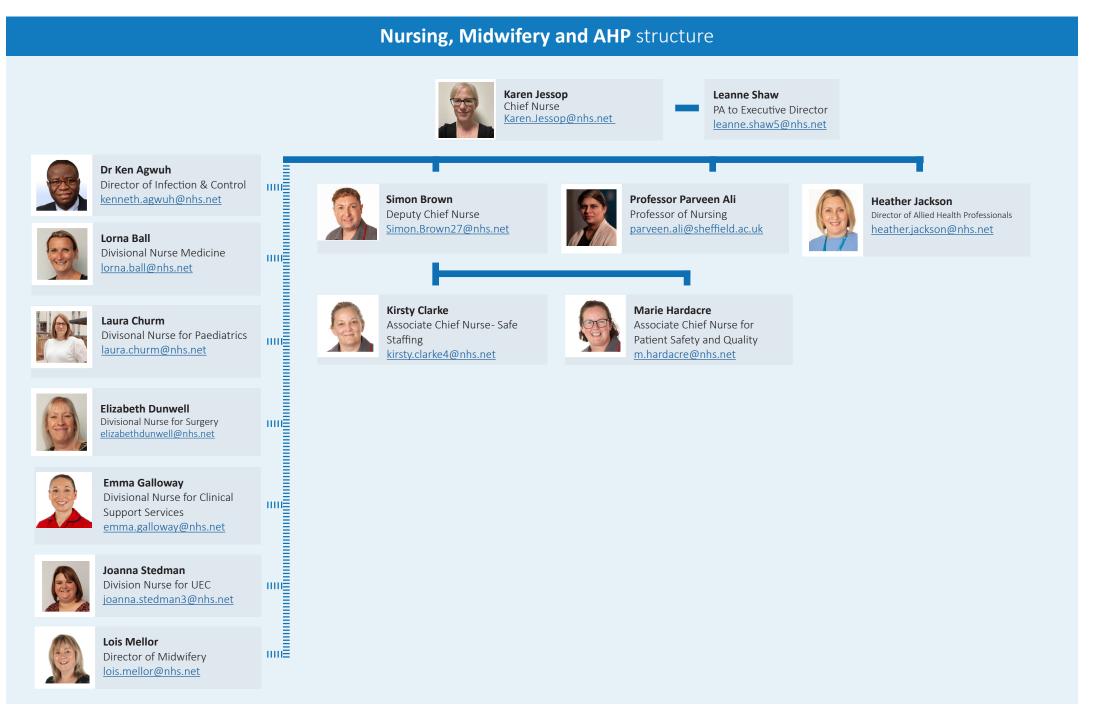

# Nursing, Midwifery and AHP leadership

Doncaster and Bassetlaw Teaching Hospitals NHS Foundation Trust

#### **Chief Nurse**

Karen Jessop Chief Nurse karen.jessop@nhs.net

kirsty.clarke4@nhs.net

Associate Chief Nurse for Patient Safety and Quality m.hardacre@nhs.net

Jon Sargeant Chief Financial Officer jonathan.sargeant@nhs.net