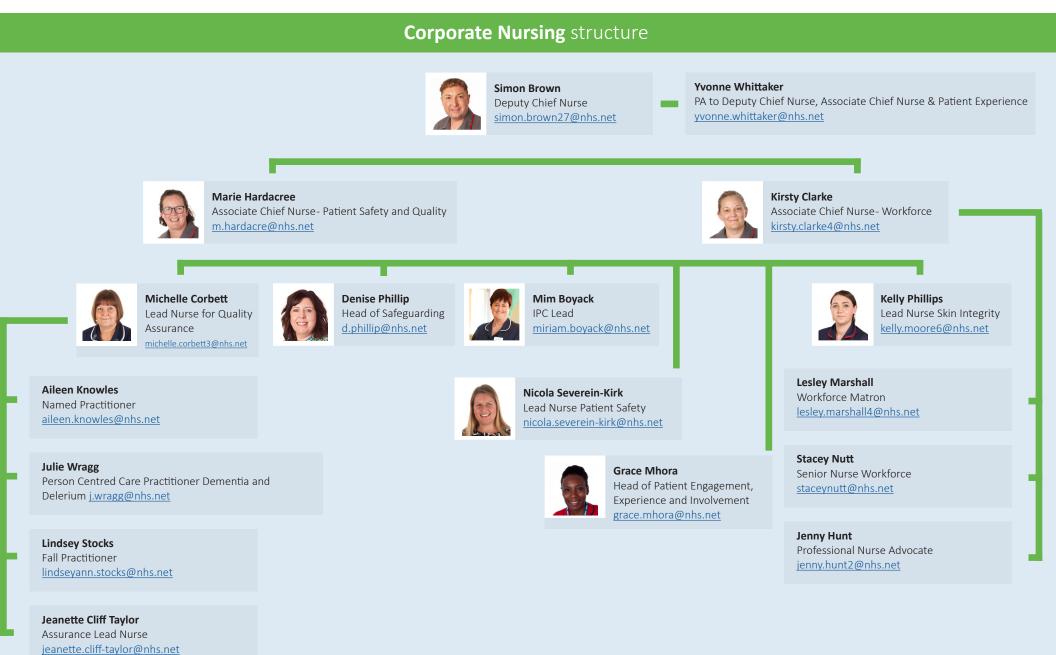

## **Corporate Nursing Division**

#### **Chief Nurse**

Karen Jessop Chief Nurse karen.jessop@nhs.net

kirsty.clarke4@nhs.net

Associate Chief Nurse for Patient Safety and Quality m.hardacre@nhs.net

Jon Sargeant Chief Financial Officer jonathan.sargeant@nhs.net