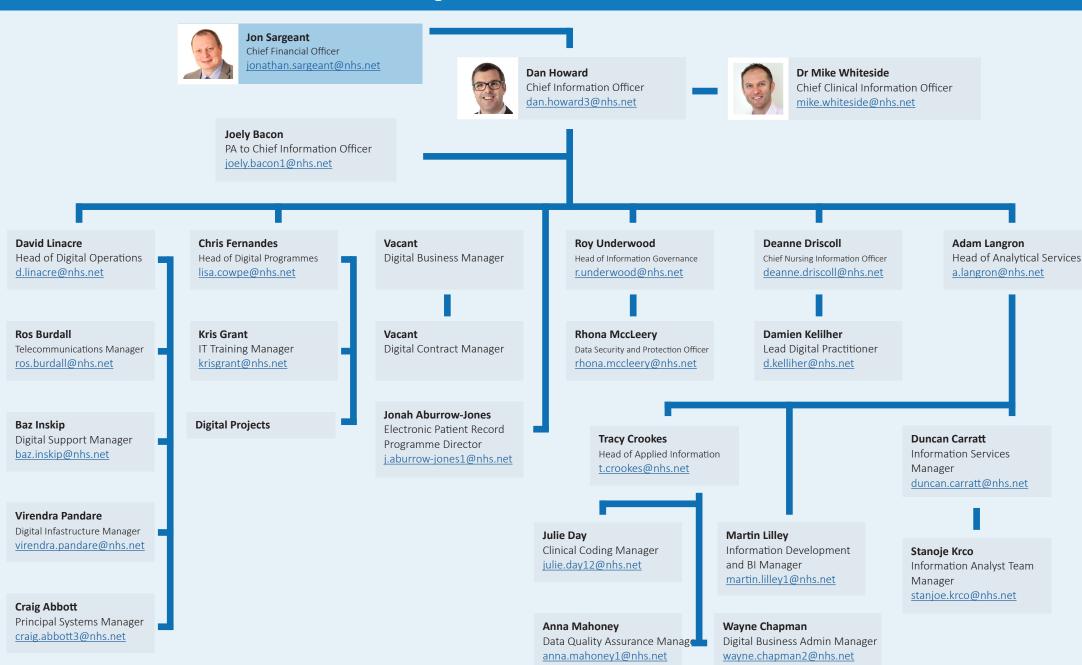

### **Digital Transformation**

#### **Digital Transformation** structure

Dr Kirsty Edmondson Jones Director of Infastructure kirstv.edmondson-iones@nhs. net

**Dan Howard** Chief Information Officer dan.howard3@nhs.net

Dr Mike Whiteside Chief Clinical Information Officer mike.whiteside@nhs.net