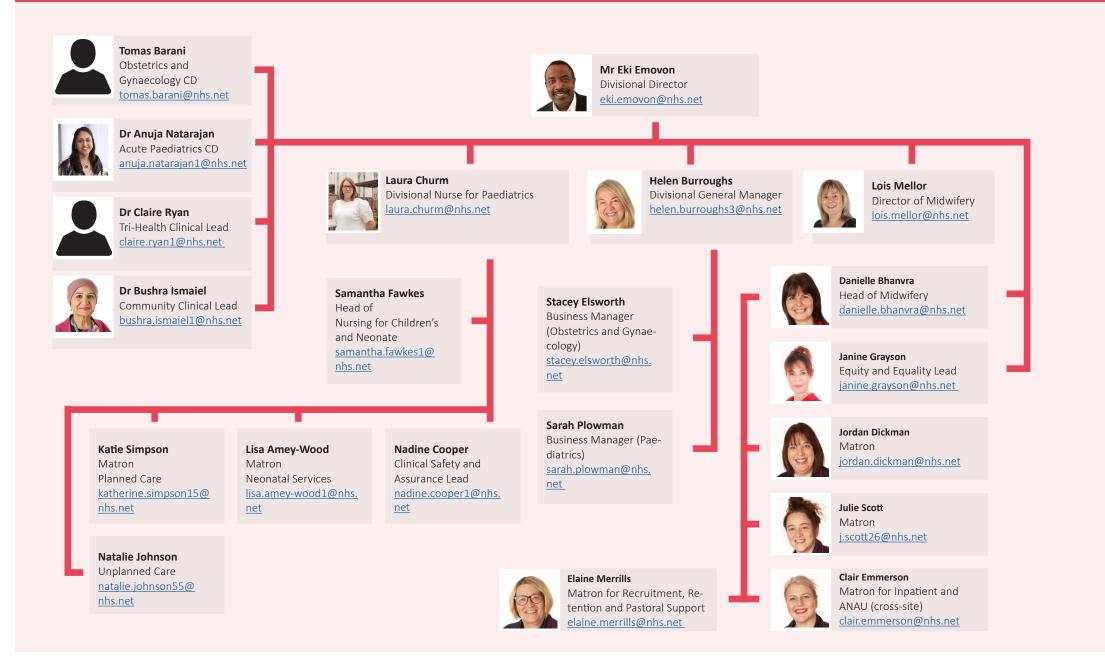

### **Women and Children Division**

#### Women and Children structure

Mr Eki Emovon Divisional Director for Women and Children eki.emovon@nhs.net

Mr Ranjit Pande Divisional Director for Surgery ranjit.pande1@nhs.net

**Dr Eithne Cummins** 