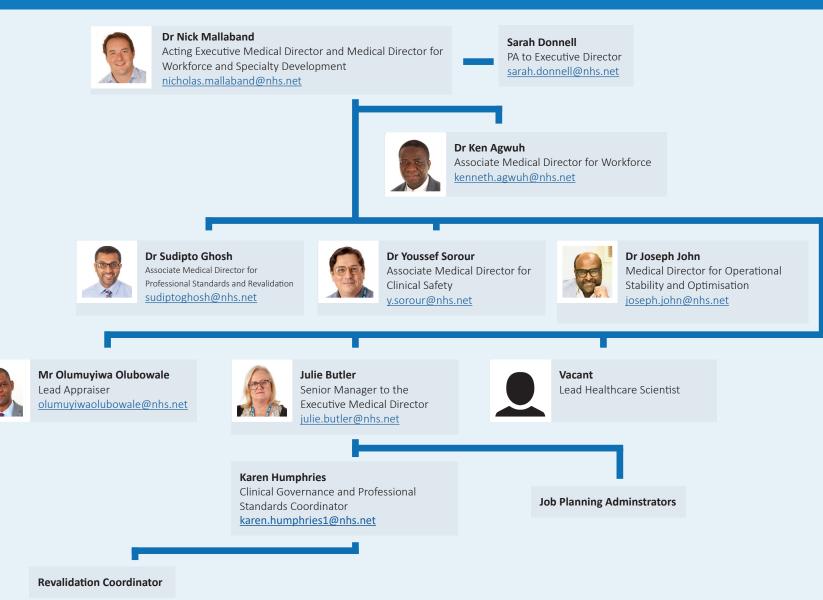

#### **Medical Director**

**Dr Nick Mallaband** Acting Executive Medical Director nicholas.mallaband@nhs.net

Dr Ken Agwuh Medical Director for Workforce kenneth.agwuh@nhs.net

**Dr Sudipto Ghosh** Associate Medical Director for Professional Standards and Revalidation sudiptoghosh@nhs.net

**Dr Youssef Sorour** Associate Medical Director for Clinical Safety y.sorour@nhs.net

Dr Joseph John Medical Director for Operational Stability and Optimisation joseph.john@nhs.net

Julie Butler Senior Manager to the Executive Medical Director julie.butler@nhs.net